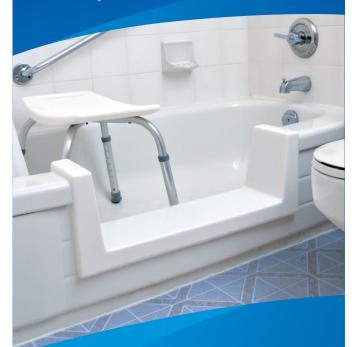

## **Step In Safely.**

Bathway converts your existing bathtub into a safe and accessible step-in shower in just over an hour.

Fast, affordable and without the mess and expense of a renovation, Bathway cuts away a section of your tub and installs a custom-fit threshold. It's that simple.

Tub to shower. Just over an hour.

## Tub to shower. Just over an hour.

For anyone looking for a quick and economical alternative to messy, disruptive and costly bathroom renovation,

Bathway is the answer.

## **The Bathway Advantage:**

- Fast: Tub to shower in just over an hour
- **Safe:** Creates a safe, low, step-through opening to your tub
- Simple: No impact on existing plumbing, floors or walls
- Affordable: Costs thousands less than a renovation
- Professional: Satisfaction Guaranteed